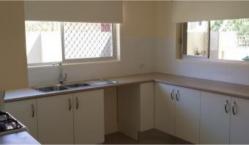

Unit Features are as follows:

- \* 2 Bedrooms both with built-ins
- $\ensuremath{^{\star}}$  Open plan living/ dining with reverse cycle air conditioning
- \* Ceiling fans throughout
- \* Spacious near new kitchen with dishwasher
- \* Large bathroom with exhaust fan
- \* Security screens throughout
- \* Separate large Laundry with huge amounts of storage
- \* Separate toilet
- \* Single lock up auto garage
- \* Outdoor entertainment area
- \* Fully fenced yard