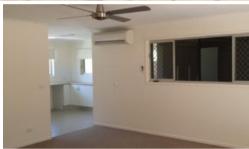

Unit Features are as follows:

- \* 2 Bedrooms both with built-ins
- $\ensuremath{^{\star}}$  Open plan living/ dining with reverse cycle air conditioning
- \* Ceiling fans throughout
- \* Spacious near new kitchen with dishwasher
- \* Large bathroom with exhaust fan
- \* Security screens throughout
- \* Separate large Laundry with huge amounts of storage
- \* Separate toilet
- \* Single lock up auto garage
- \* Outdoor entertainment area
- \* Fully fenced yard