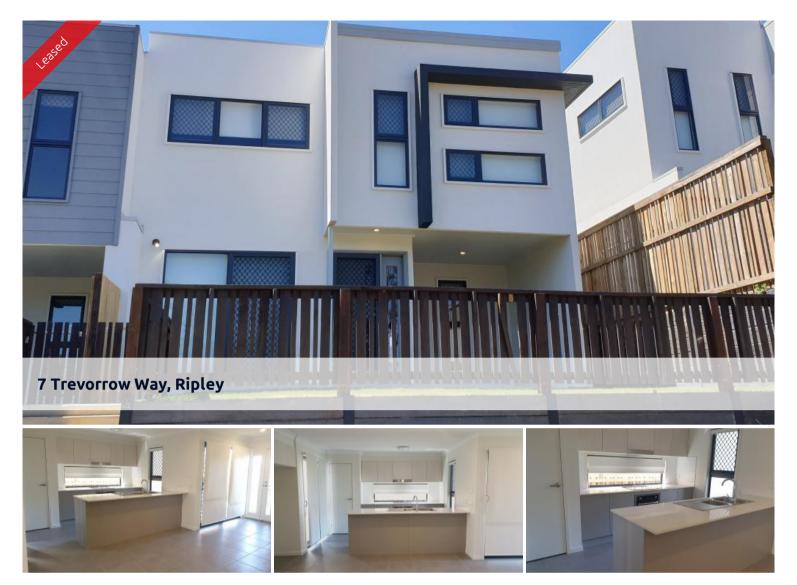

## SPACIOUS TOWNHOUSE

This amazing brand new townhouse features:

- \* 3 Good size bedrooms with built-ins
- \* Master bedroom with air conditioning and ensuite
- \* Ceiling fans and security screens throughout
- \* Open plan tiled lounge/dining area with air conditioning
- \* Large modern kitchen with stainless steel appliances including dishwasher
- \* Powder room downstairs with main bathroom upstairs
- \* 2 Outdoor entertainment areas one leading out to fenced grass area
- \* Single auto lock up garage