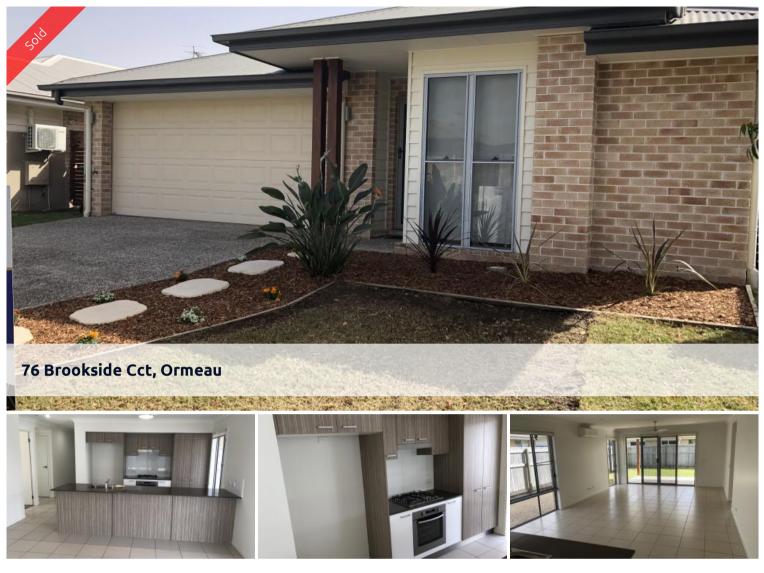

## READY TO MOVE IN NOW, READY FOR SUMMER WITH A/C

Excellent location situated within a minutes drive to the M1 motorway and very close to Norfolk shopping village, schools and childcare facilities and Tavern. Everything is literally at your doorstep.

Whether you want to get into the property market or are looking for an investment property with a positive return, then look no further.

- \* Separate entry foyer
- \* 4 Bedrooms, master has walk-in-robe, ensuite and split cycle air conditioning
- \* 3 Bedrooms all with built-in robes and ceiling fans
- \* Well-appointed kitchen with gas cooktop and electric oven, Cesar stone topped benches and stainless steel dishwasher
- \* Large main living/dining area, tiled and has split cycle air conditioning
- \* Second bathroom with separate toilet
- \* Outdoor undercover entertaining area
- \* Low maintenance back yard
- \* Separate laundry with outdoor access
- \* Remote double lock up garage with internal access Location is ideal.