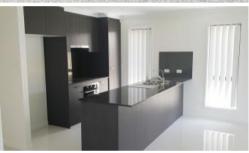

## SPACIOUS, BRIGHT & AIRY

This lovely home features:-

- \* 4 Good size bedrooms with built-ins
- \* Master bedroom with ensuite and air conditioning
- \* Modern kitchen with stainless steel appliances including dishwasher and stone benches
- \* Tiled dining/family room with air conditioning
- \* Separate living room
- \* Ceiling fans and fly screens throughout
- \* Covered entertainment area leading out to large fenced flat back yard
- \* Double auto lock up garage