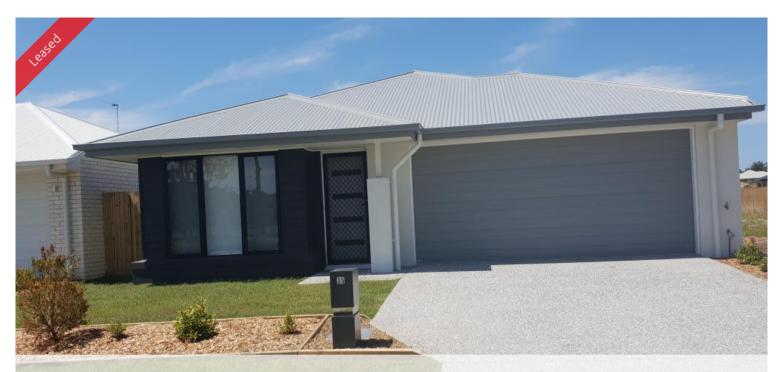

## 35 Fairbourne Tce, Pimpama

## SPACIOUS, BRIGHT & AIRY

This lovely home features:-

- \* 4 Good size bedrooms with built-ins
- \* Master bedroom with ensuite and air conditioning
- \* Modern kitchen with stainless steel appliances including dishwasher and stone benches
- \* Tiled dining/family room with air conditioning
- \* Separate living room
- \* Ceiling fans and fly screens throughout
- \* Covered entertainment area leading out to large fenced flat back yard
- \* Double auto lock up garage