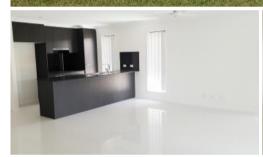

## SPACIOUS, BRIGHT & AIRY

This lovely home features:-

- \* 4 Good size bedrooms with built-ins
- \* Master bedroom with ensuite and air conditioning
- \* Modern kitchen with stainless steel appliances including dishwasher and stone benches
- \* Tiled dining/family room with air conditioning
- \* Separate living room
- \* Ceiling fans and fly screens throughout
- \* Covered entertainment area leading out to large fenced flat back yard
- \* Double auto lock up garage