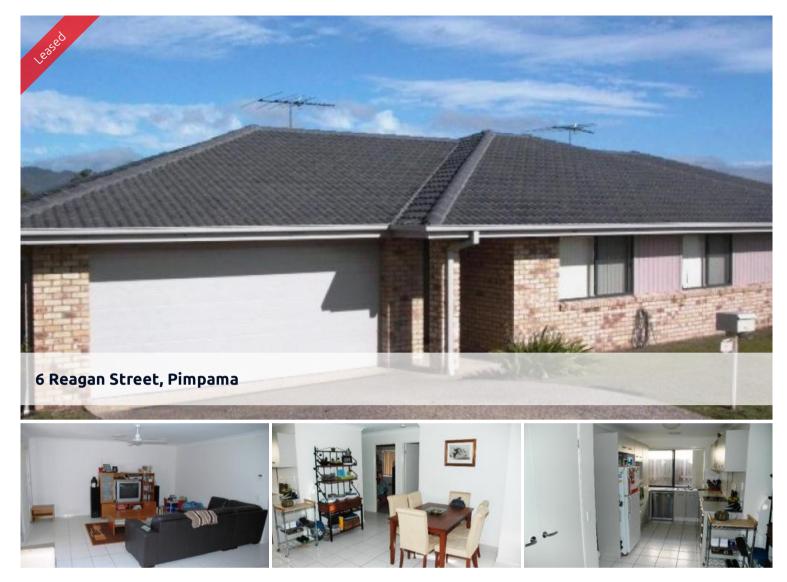

## Open Plan Duplex in Pimpama

This lovely duplex features-

- \* 3 bedrooms with built-ins
- \* Master bedroom with ensuite
- \* Kitchen with stainless steel appliances
- \* Open plan lounge/dining
- \* Ceiling fans & ducted air conditioning
- \* Dble auto lock-up garage
- \* Covered entertainment area
- \* Fully fenced yard

🔚 3 🔊 2 🖨 2

| Ргісе         | \$380 per week |
|---------------|----------------|
| Ргорегtу Туре | Rental         |
| Property ID   | 1151           |