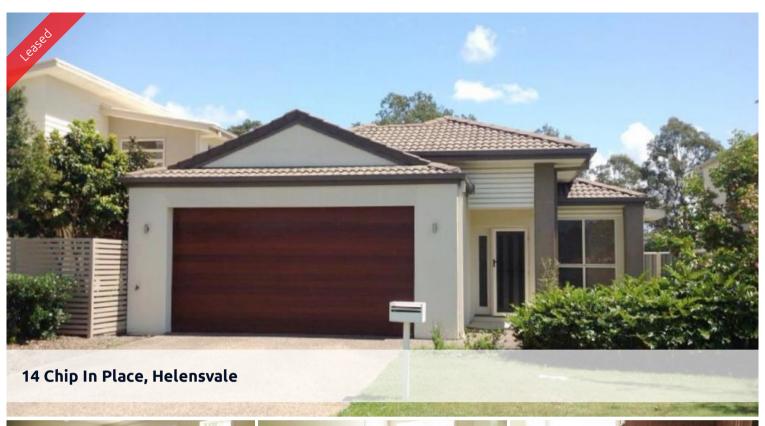

## Lovely Home With Golf Course Views

This amazing home features:

3 Spacious bedrooms with built-ins

The large master bedroom has an ensuite

Separate living room

Open plan tiled kitchen/dining/family

Ducted air conditioning

Undercover entertainment area

Fenced backyard looking out over Helensvale Golf Course - no back neighbours Double lock up garage

In walking distance and in the catchment for Helensvale schools Close to Westfield shopping centre and a short drive to the motorway