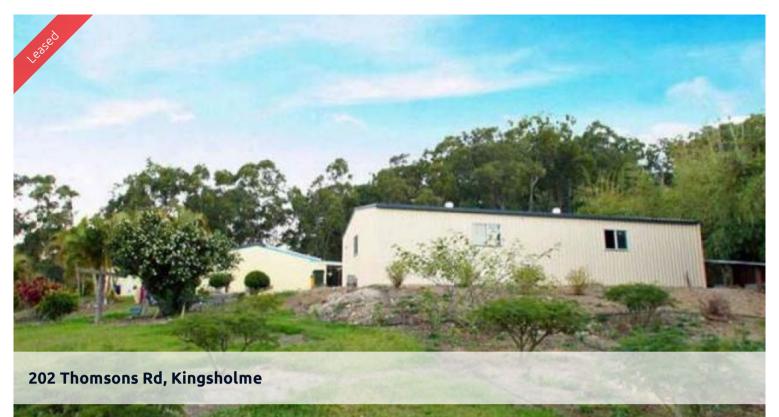

## 14 ACRES IN KINGSHOLME

This older style home on acreage features:

3 Bedrooms with built-ins Separate living room Combined dining/kitchen 2 Huge tiled family rooms Internal laundry

1 Bathroom

Massive shed - can be used for farm equipment, cars, storage