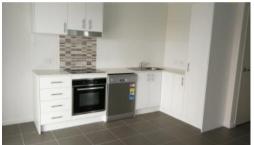

Ceiling fans and security screens

Open plan tiled living with air conditioning

Kitchen with stainless steel appliances including dishwasher

Downstairs powder room

Covered alfresco area leading to spacious fully fenced flat back yard