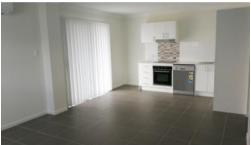

Ceiling fans and security screens

Open plan tiled living with air conditioning

Kitchen with stainless steel appliances including dishwasher

Downstairs powder room

Covered alfresco area leading to spacious fully fenced flat back yard