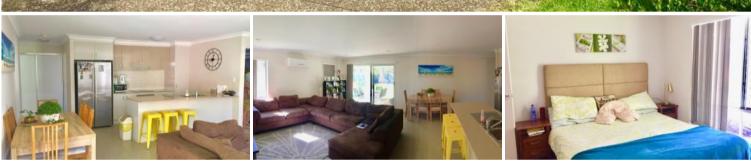

Features include;

- \* Four large bedrooms, all with built in robes and ceiling fans.
- \* Master bedroom with walk in robe and ensuite
- \* Spacious open plan living with split system air conditioning.
- \* Modern kitchen with Caesar stone benchtop and stainless-steel appliances.
- \* Security screens throughout
- \* Undercover alfresco off living area
- \* Flat, usable yard, fully fenced with side access.
- \* Auto double lock up garage.