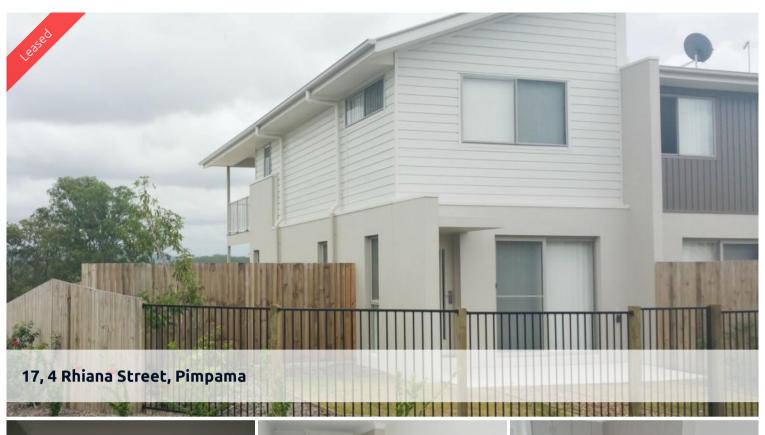

## SPACIOUS TOWNHOUSE IN PIMPAMA

This lovely townhouse features:

3 Bedrooms with built-ins
Master bedroom with ensuite
Ceiling fans throughout and air conditioning in living area
Open plan tiled lounge/dining/kitchen
Modern kitchen with dishwasher
Huge tandem garage with heaps of storage space
Small fenced courtyard at front and rear