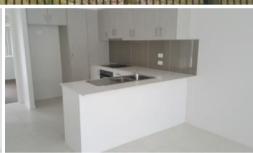

## SPACIOUS TOWNHOUSE IN PIMPAMA

This lovely townhouse features:

3 Bedrooms with built-ins
Master bedroom with ensuite
Ceiling fans throughout and air conditioning in living area
Open plan tiled lounge/dining/kitchen
Modern kitchen with dishwasher
Huge tandem garage with heaps of storage space
Small fenced courtyard at front and rear