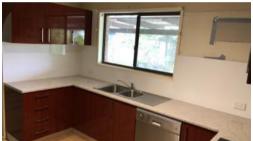

#### Features:

- \* 3 Bedrooms main with ensuite
- \* 1 Bedroom with built-in robe and 1 without
- \* Near new reverse cycle Air conditioner in main bedroom and living room
- \* Laminate timber look floor planking to entry, hallway, laundry, kitchen and dining area
- \* Separate bathroom with shower, bath and single basin with separate toilet
- \* Separate laundry opening to rear yard
- \* Electric cook top, oven and stainless steel dishwasher
- \* Double sink, black stone look a like laminate benches, large pantry and lots of storage.