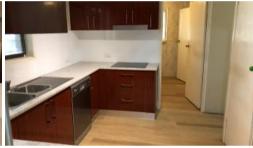

#### Features:

- \* 3 Bedrooms main with ensuite
- \* 1 Bedroom with built-in robe and 1 without
- \* Near new reverse cycle Air conditioner in main bedroom and living room
- \* Laminate timber look floor planking to entry, hallway, laundry, kitchen and dining area
- \* Separate bathroom with shower, bath and single basin with separate toilet
- \* Separate laundry opening to rear yard
- \* Electric cook top, oven and stainless steel dishwasher
- \* Double sink, black stone look a like laminate benches, large pantry and lots of storage.