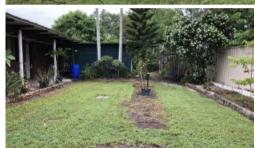

Large fully fenced back yard with undercover area and verandah. Vegie garden area ready to go with established gardens.