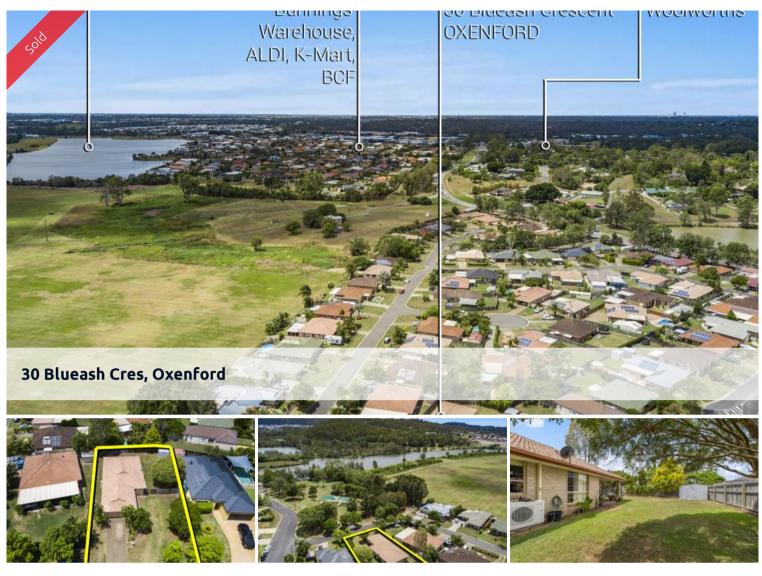

## PRICE DROP......NOW VACANT.....OWNER WANTS SOLD!

A unique opportunity presents itself to bring back to life the Great Australian Dream. When privacy and space is a precious commodity and new housing estates are packed like sardines, this home offers both a large backyard reminiscent of the 90's, a family park across the road that backs onto the Coomera River and is still only minutes to the M1.

\* Directly across the road from a family park with play equipment, undercover area and BBQ's. on the Coomera River

Minutes to the Oxenford shops including Woolworths, Aldi, Kmart, Bunnings and hundreds more, this is a rare opportunity to secure enough space for your boat, camper, trailer, grow your own vegies and still have room for a pool.