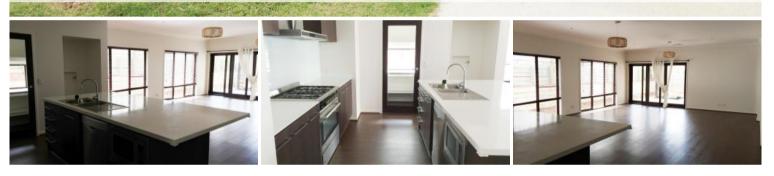

## SPACIOUS HOME IN SORT AFTER LOCATION

This large home features:

- \* Entry Foyer Area
- \* Ducted Air Conditioning Throughout
- \* Modern Kitchen With Built In Microwave, Dishwasher
- \* Walk In Pantry, Granite Bench Tops, Gas Cooking, Large Island Bench, Plumbed for Fridge
- \* 9Ft Ceilings
- \* Living/Meals Area With Floorboards and Plenty of Windows
- \* Separate Loungeroom or Formal Dining Room With Double Doors
- \* 4 Double Bedrooms With FloorboardsThroughout
- \* Master Bedroom Has Walk In Robe With Shelving, Ensuite, And Separate Toilet
- \* 3 Other Bedrooms Double Size With Built In Robes
- \* Bathroom Has Separate Bath & Shower
- \* Toilet Separate
- \* Children's Retreat Area or Study
- \* Laundry With Benchtops & Outside Access
- \* Double Lock Up Auto Garage. Alfresco Area & Vegie Patch