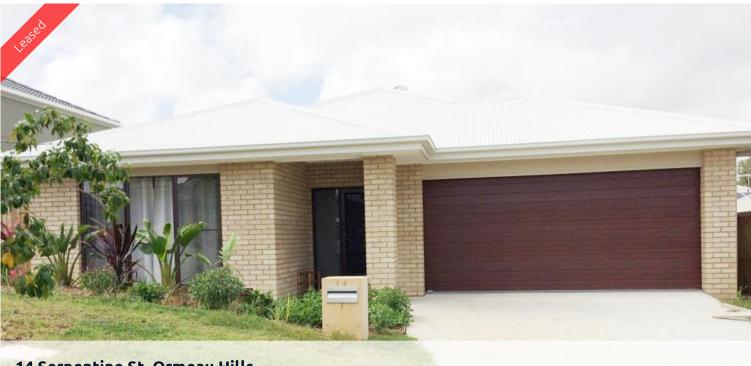

## 14 Serpentine St, Ormeau Hills

## SPACIOUS HOME IN SORT AFTER LOCATION

This large home features:

- \* Entry Foyer Area
- \* Ducted Air Conditioning Throughout
- \* Modern Kitchen With Built In Microwave, Dishwasher
- \* Walk In Pantry, Granite Bench Tops, Gas Cooking, Large Island Bench, Plumbed for Fridge
- \* 9Ft Ceilings
- \* Living/Meals Area With Floorboards and Plenty of Windows
- \* Separate Loungeroom or Formal Dining Room With Double Doors
- \* 4 Double Bedrooms With FloorboardsThroughout
- \* Master Bedroom Has Walk In Robe With Shelving, Ensuite, And Separate Toilet
- \* 3 Other Bedrooms Double Size With Built In Robes
- \* Bathroom Has Separate Bath & Shower
- \* Toilet Separate
- \* Children's Retreat Area or Study
- \* Laundry With Benchtops & Outside Access
- \* Double Lock Up Auto Garage. Alfresco Area & Vegie Patch