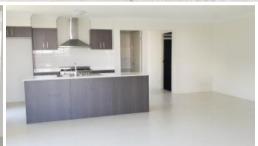

## BEAUTIFUL EX DISPLAY HOME

This lovely home features:

- \* 4 Good size bedrooms with built-ins
- \* Master bedroom with ensuite and air conditioning
- \* Large open plan tiled lounge/dining with air conditioning
- \* Modern kitchen with 5 burner gas cook top and dishwasher
- \* Huge bathroom with tub
- \* Ceiling fans throughout
- \* Covered entertainment area leading out to fully fenced flat back yard.
- \* Gate access both sides of yard
- \* Double auto lock up garage