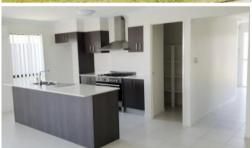

## BEAUTIFUL EX DISPLAY HOME

This lovely home features:

- \* 4 Good size bedrooms with built-ins
- \* Master bedroom with ensuite and air conditioning
- \* Large open plan tiled lounge/dining with air conditioning
- \* Modern kitchen with 5 burner gas cook top and dishwasher
- \* Huge bathroom with tub
- \* Ceiling fans throughout
- \* Covered entertainment area leading out to fully fenced flat back yard.
- \* Gate access both sides of yard
- \* Double auto lock up garage