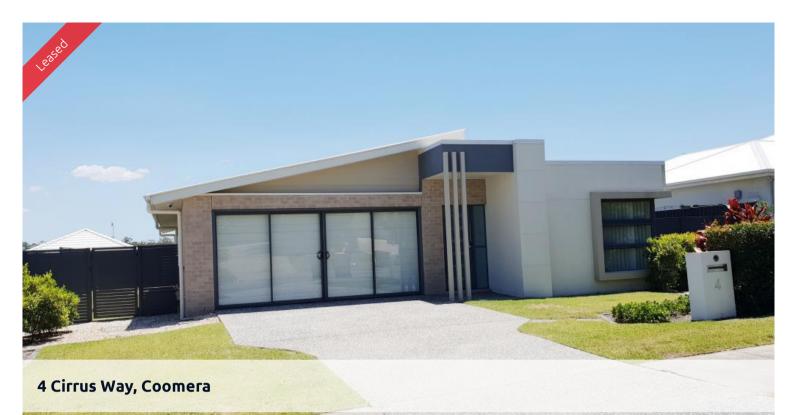

## BEAUTIFUL EX DISPLAY HOME

This lovely home features:

- \* 4 Good size bedrooms with built-ins
- \* Master bedroom with ensuite and air conditioning
- \* Large open plan tiled lounge/dining with air conditioning
- \* Modern kitchen with 5 burner gas cook top and dishwasher
- \* Huge bathroom with tub
- \* Ceiling fans throughout
- \* Covered entertainment area leading out to fully fenced flat back yard.
- \* Gate access both sides of yard
- \* Double auto lock up garage