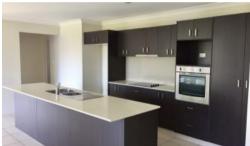

- \* 4 bedrooms with built in robes and ceiling fans
- \* Master with walk in robe and ensuite
- \* Spacious galley kitchen with double door pantry and plenty of cupboard space
- \* Air conditioned, open plan family and dining area with separate 3rd living area
- \* Ceiling fans throughout
- \* North/East alfresco off living area for easy entertaining
- \* Great potential on this 651m2 corner block
- \* Separate laundry with external access to clothes line
- \* Auto DLUG with an extra storage section
- \* Gas Hot Water
- \* 5000ltr Rain water tank plumbed to toilets and laundry
- \* Fully fenced yard with plenty of room for a pool and even side access.