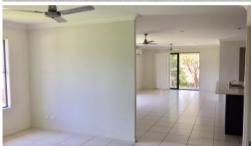

- \* 4 bedrooms with built in robes and ceiling fans
- \* Master with walk in robe and ensuite
- \* Spacious galley kitchen with double door pantry and plenty of cupboard space
- \* Air conditioned, open plan family and dining area with separate 3rd living area
- \* Ceiling fans throughout
- \* North/East alfresco off living area for easy entertaining
- \* Great potential on this 651m2 corner block
- \* Separate laundry with external access to clothes line
- \* Auto DLUG with an extra storage section
- \* Gas Hot Water
- \* 5000ltr Rain water tank plumbed to toilets and laundry
- \* Fully fenced yard with plenty of room for a pool and even side access.