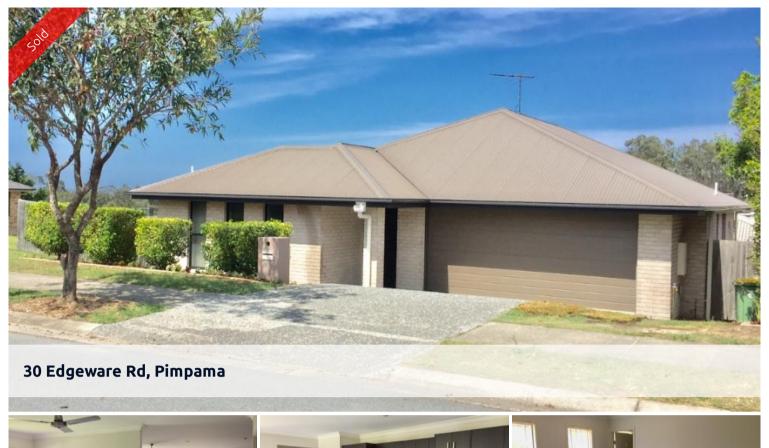

## MOVE IN FOR CHRISTMAS - SPACIOUS FAMILY HOME

Practical and modern with family living in mind, this spacious 4-bedroom home includes quality inclusions with the chance to add your own touches. Located in the Oakwood Rise Estate on a generous corner block only minutes from the new Westfield Coomera, train station and the new Pimpama City shopping centre. Be quick to inspect as this home will certainly appeal to a wide range of buyers. Some features include:

- \* 4 bedrooms with built in robes and ceiling fans
- \* Master with walk in robe and ensuite
- \* Spacious galley kitchen with double door pantry and plenty of cupboard space
- \* Air conditioned, open plan family and dining area with separate 3rd living area
- \* Ceiling fans throughout
- \* North/East alfresco off living area for easy entertaining
- \* Great potential on this 651m2 corner block
- \* Separate laundry with external access to clothes line
- \* Auto DLUG with an extra storage section
- \* Gas Hot Water
- \* 5000ltr Rain water tank plumbed to toilets and laundry
- \* Fully fenced yard with plenty of room for a pool and even side access.