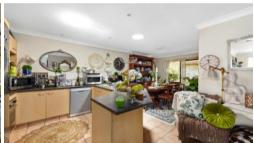

This beautiful home features:

- \* 3 Bedrooms with built-in robes and ceiling fans
- \* Master Bedroom and living area split cycle air conditioner
- \* Open serving kitchen with dishwasher
- \* Generous bathroom with separate shower and bath
- \* 2 Living areas, 1 opening to semi built back area and yard
- \* All living areas tiled
- \* All bedrooms with laminate timber flooring
- \* LED lighting throughout
- \* Garage has fully remote control
- \* Largely owner occupied court