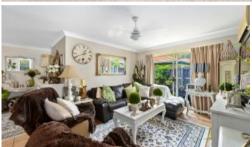

This beautiful home features:

- \* 3 Bedrooms with built-in robes and ceiling fans
- \* Master Bedroom and living area split cycle air conditioner
- \* Open serving kitchen with dishwasher
- \* Generous bathroom with separate shower and bath
- \* 2 Living areas, 1 opening to semi built back area and yard
- \* All living areas tiled
- \* All bedrooms with laminate timber flooring
- \* LED lighting throughout
- \* Garage has fully remote control
- \* Largely owner occupied court