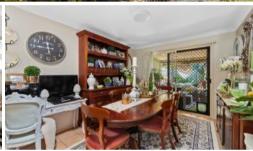

This beautiful home features:

- \* 3 Bedrooms with built-in robes and ceiling fans
- \* Master Bedroom and living area split cycle air conditioner
- \* Open serving kitchen with dishwasher
- \* Generous bathroom with separate shower and bath
- \* 2 Living areas, 1 opening to semi built back area and yard
- \* All living areas tiled
- \* All bedrooms with laminate timber flooring
- \* LED lighting throughout
- \* Garage has fully remote control
- \* Largely owner occupied court