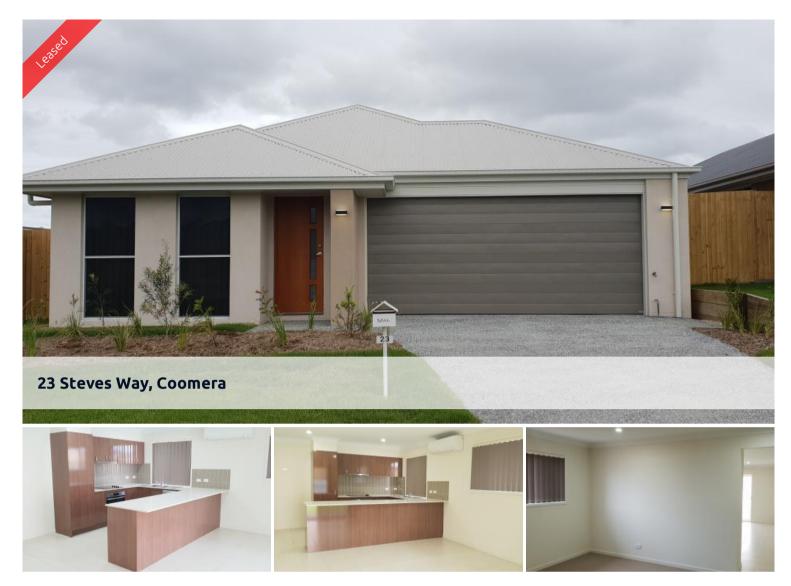

## SPACIOUS HOME WITH 2 LIVING AREAS

This lovely family home features:

- \* 4 Good size bedrooms with built-ins
- \* Master bedroom with ensuite
- \* Separate carpeted lounge room
- \* Tiled dining room with air conditioning
- \* Modern kitchen with stainless steel appliances including dishwasher
- \* Ceiling fans and fly screens throughout
- \* Covered entertainment area
- \* Flat fully fenced back yard
- \* Auto double lock up garage