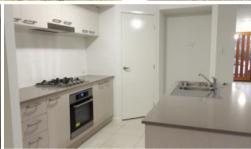

- \* 4 Good size bedrooms, built in robes, ceiling fans
- \* Master bedroom has walk in robe and ensuite
- \* Huge formal lounge room with views to the hills
- \* Ultra modern kitchen with gas cooking and dishwasher
- \* Dining nook off the kitchen
- \* Family room fully tiled and leading out onto the undercover alfresco area
- \* Air conditioning
- \* Separate toilet and bathroom with bath and shower
- \* Laundry with outside access to the washing line