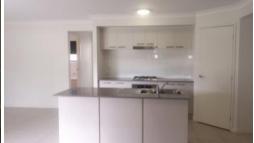

- \* 4 Good size bedrooms, built in robes, ceiling fans
- \* Master bedroom has walk in robe and ensuite
- \* Huge formal lounge room with views to the hills
- \* Ultra modern kitchen with gas cooking and dishwasher
- \* Dining nook off the kitchen
- \* Family room fully tiled and leading out onto the undercover alfresco area
- \* Air conditioning
- \* Separate toilet and bathroom with bath and shower
- \* Laundry with outside access to the washing line