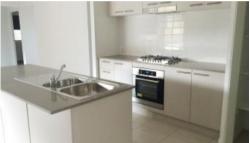

- \* 4 Good size bedrooms, built in robes, ceiling fans
- \* Master bedroom has walk in robe and ensuite
- \* Huge formal lounge room with views to the hills
- \* Ultra modern kitchen with gas cooking and dishwasher
- \* Dining nook off the kitchen
- \* Family room fully tiled and leading out onto the undercover alfresco area
- \* Air conditioning
- \* Separate toilet and bathroom with bath and shower
- \* Laundry with outside access to the washing line