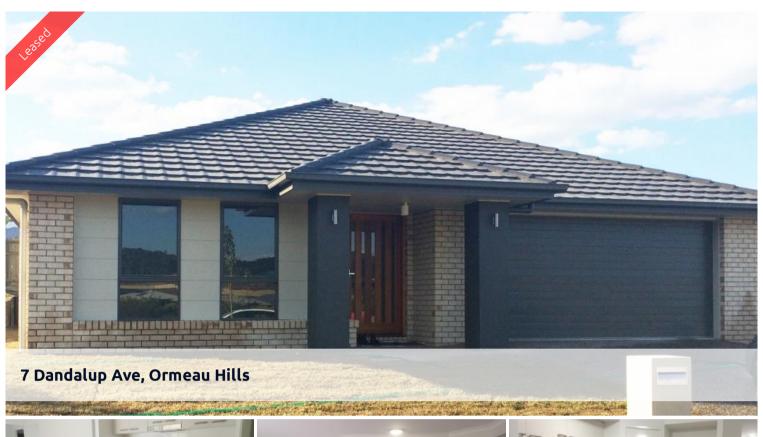

## HOME ACROSS FROM THE PARK

This home has been tailor made for a family!

Situated directly across from the new park to be established and also another park on the other side. This beautiful property is situated on a corner block for privacy and views.

- \* 4 Good size bedrooms, built in robes, ceiling fans
- \* Master bedroom has walk in robe and ensuite
- \* Huge formal lounge room with views to the hills
- \* Ultra modern kitchen with gas cooking and dishwasher
- \* Dining nook off the kitchen
- \* Family room fully tiled and leading out onto the undercover alfresco area
- \* Air conditioning
- \* Separate toilet and bathroom with bath and shower
- \* Laundry with outside access to the washing line

Fully fenced easy to maintain back yard

Double lock up remote garage

Tenants to pay 100% water usage

The above information provided has been furnished to us by the vendor/s. We have not verified whether or not that information is accurate and do not have any belief in one way or the other in its accuracy. We do not accept any responsibility to any person for its accuracy and do no more than pass it on. All interested parties should make and rely upon their own inquiries in order to determine whether or not this information is in fact accurate.